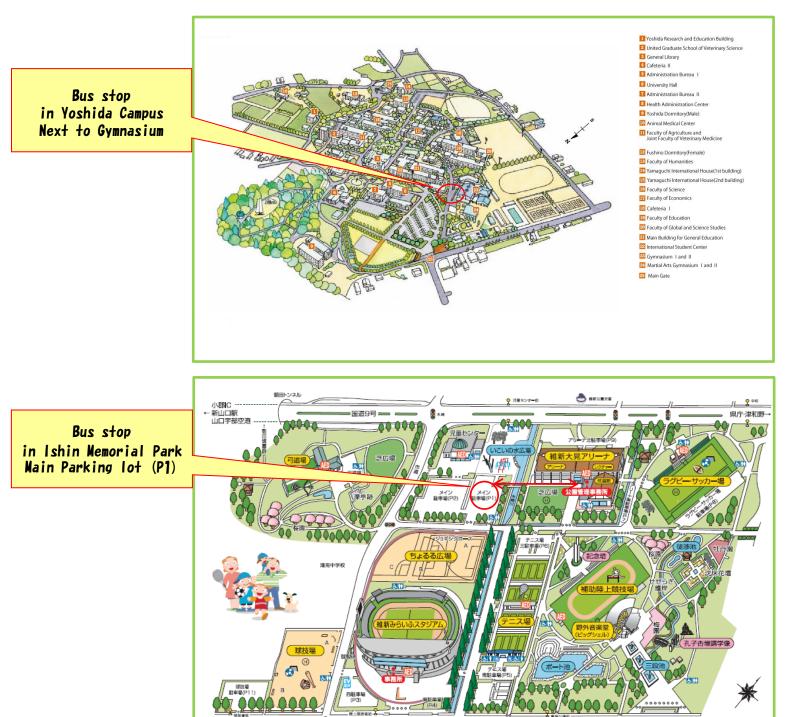

## Entrance Ceremony Shuttle Bus Service

## ⊖From Yoshida Campus Voshida Campus ۻ Ishin Memorial Park

| Bound for Ishin Memorial Park                                                                        | Bound for Yoshida Campus                                                              |
|------------------------------------------------------------------------------------------------------|---------------------------------------------------------------------------------------|
| Departure: Arrival:<br>Yoshida Campus Ishin Memorial Park<br>Next to Gymnasium Main Parking lot (P1) | Departure: Arrival:<br>Ishin Memorial Park<br>Main Parking lot (P1) Next to Gymnasium |
| Shuttle bus from 8:00 am to 9:15 am                                                                  | Shuttle bus from after ceremony to 13:20 pm                                           |