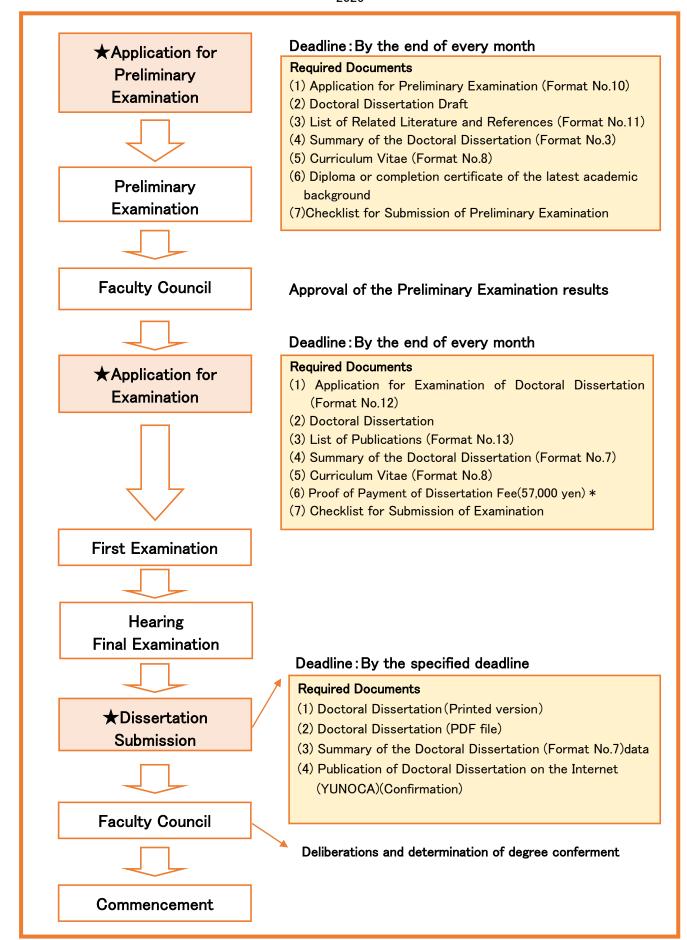

# Examination Schedule for the Doctoral Dissertation (For Dissertation Doctors)

2025

## Application for Preliminary Examination

| Type of Document                                                     | Format                                                                                                    | number of copies     |
|----------------------------------------------------------------------|-----------------------------------------------------------------------------------------------------------|----------------------|
| ①Application for Preliminary Examination                             | Format No.10                                                                                              | 1сору                |
| ②Doctoral Dissertation Draft                                         | A4 size, horizontal writing, in Japanese or English                                                       | 5copies              |
| ③ List of Related Literature and References ※single-sided printing   | Format No.11 (*Please submit each paper (If unpublished, manuscript is acceptable) on this list as well.) | 5copies and<br>1copy |
| (4) Summary of the Doctoral Dissertation                             | Format No.3, approx. 2,000 Japanese characters or 800 English words                                       | 5copies and<br>1copy |
| ⑤Curriculum Vitae                                                    | Format No.8                                                                                               | 1сору                |
| ⑥Diploma or completion certificate of the latest academic background | Transfer the fee to the designated account (Please contact the Academic Affairs Section in advance.)      | 1copy(original)      |
| Checklist for Submission of Preliminary                              |                                                                                                           | 1сору                |

 $<sup>\</sup>times$ 2 $\sim$ 4(5 copies):Please bind the documents 2 $\sim$ 4 in a flat file for each committee member. You should prepare 5 files in total.

## **Application for Examination**

| Type of Document                                      | Format                                                                                                    | number of copies     |
|-------------------------------------------------------|-----------------------------------------------------------------------------------------------------------|----------------------|
| ①Application for Examination of Doctoral Dissertation | Format No.12                                                                                              | 1сору                |
| ②Doctoral Dissertation                                | A4 size ,Horizontal writing, in Japanese or English                                                       | 5copies              |
| ③List of Publications<br>※single-sided printing       | Format No.13 (*Please submit each paper (If unpublished, manuscript is acceptable) on this list as well.) | 5copies and<br>1copy |
| (4)Summary of the Doctoral Dissertation               | Format No.7, approx. 2,000 Japanese characters; or Format No.7, approx. 800 English words                 | 5copies and<br>1copy |
| ⑤Curriculum Vitae                                     | Format No.8                                                                                               | 1copy                |
| ⑥Proof of Payment of Dissertation Fee(57,000 yen)     |                                                                                                           | 1сору                |
| ①Checklist for Submission of Examination              |                                                                                                           | 1сору                |

 $<sup>2\</sup>sim 4$  (5 copies): Please bind the documents  $2\sim 4$  in a flat file for each committee member. You should prepare 5 files in total.

①, ③~⑦:Please prepare the documents except the dissertation draft in a clear file and submit it.

#### Final Submission of Doctoral Dissertation

| Type of Document                                                    | Format                                                          | number of copies |
|---------------------------------------------------------------------|-----------------------------------------------------------------|------------------|
| ①Doctoral Dissertation(Printed version *A simple one is acceptable) | A4 size,<br>horizontal<br>writing, in<br>Japanese<br>or English | 2 copies         |
| ②Doctoral Dissertation (PDF file)                                   |                                                                 |                  |
| ③Summary of the Doctoral Dissertation data (Format No.7)            |                                                                 |                  |
| *Please submit the data file in editable format.                    | CD-R                                                            | -                |
| 4Publication of Doctoral Dissertation on the Internet               |                                                                 |                  |
| (YUNOCA)(Confirmation)                                              |                                                                 |                  |